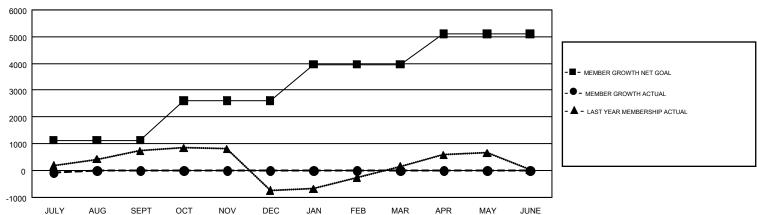

### GOALS AND ACTUAL MEMBERS CUMULATIVE

| DROPPED CLUBS: 7  DROPPED MEMBERS |     | 118 CLUBS OF 1,244 ADDED 1 OR<br>MORE NEW MEMBERS | GENDER DISTRIBUTION  MALE 18,016 (61.43%)  FEMALE 11,313 (38.57%) |  |       |
|-----------------------------------|-----|---------------------------------------------------|-------------------------------------------------------------------|--|-------|
| DECEASED                          | 17  | CLICK HERE FOR CUMULATIVE                         | TOTAL FAMILY UNIT MEMBERS                                         |  | 3,502 |
| CLUB CANCELLED 56 OTHER 320       |     | MEMBERSHIP DATA                                   |                                                                   |  |       |
|                                   |     |                                                   | FAMILY MEMBERS PAYING HALF                                        |  | 1,968 |
| TOTAL                             | 393 |                                                   | DUES                                                              |  |       |