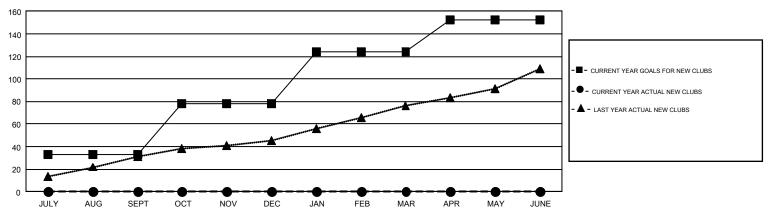

| 7             | JULY/AUG/SEPT         | 1125                      | 368                     | 393                                                |  |
| OCT/NOV/DEC   | 45            | 0           | 0             | OCT/NOV/DEC           | 1479                      | 0                       | 0                                                  |  |
| JAN/FEB/MAR   | 46            | 0           | 0             | JAN/FEB/MAR           | 1357                      | 0                       | 0                                                  |  |
| APR/MAY/JUNE  | 28            | 0           | 0             | APR/MAY/JUNE          | 1140                      | 0                       | 0                                                  |  |

#### GOALS AND ACTUAL NEW CLUBS CUMULATIVE



### GOALS AND ACTUAL MEMBERS CUMULATIVE



| DROPPED CLUBS: 7  DROPPED MEMBERS |     | 118 CLUBS OF 1,244 ADDED 1 OR<br>MORE NEW MEMBERS | GENDER DISTRIBUTION  MALE 18,016 (61.43%)  FEMALE 11,313 (38.57%) |  |       |
|-----------------------------------|-----|---------------------------------------------------|-------------------------------------------------------------------|--|-------|
| DECEASED                          | 17  | CLICK HERE FOR CUMULATIVE                         | TOTAL FAMILY UNIT MEMBERS                                         |  | 3,502 |
| CLUB CANCELLED 56 OTHER 320       |     | MEMBERSHIP DATA                                   |                                                                   |  |       |
|                                   |     |